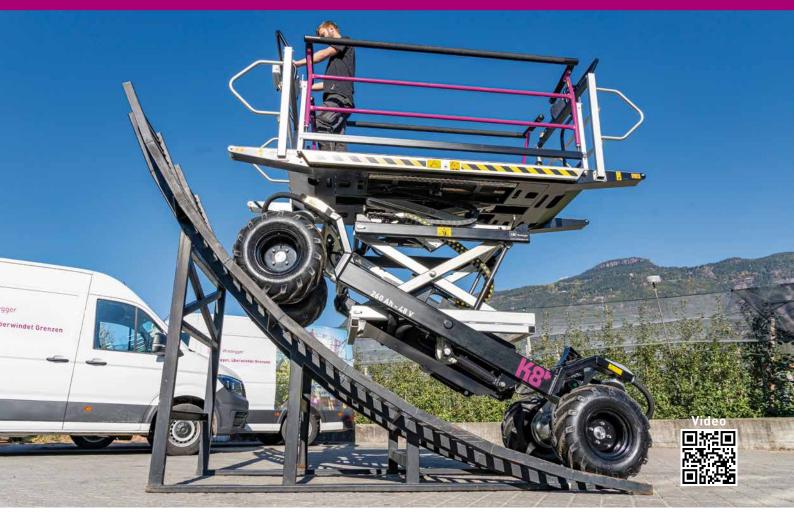

### Powerful

Our flagship K8+ is the strongest lifting platform on the market and has been designed for the most demanding requirements in the field. The unique certified travel inclination of 58%and slope inclination of 30% guarantee safe working at all times, while the large tyres provide optimum handling on all surfaces. The K8+ is equipped as standard with all-wheel drive with processor-controlled traction as well as single wheel steering.

## Safe

The machine's extremely low centre of gravity and numerous technical details make it extremely safe in operation, protecting you and your workers from accident: The chain hoist is integrated into the platform, thus allowing operators to move freely while preventing tripping accidents. An automatic swing guard while the machine is stationary further increases stability.