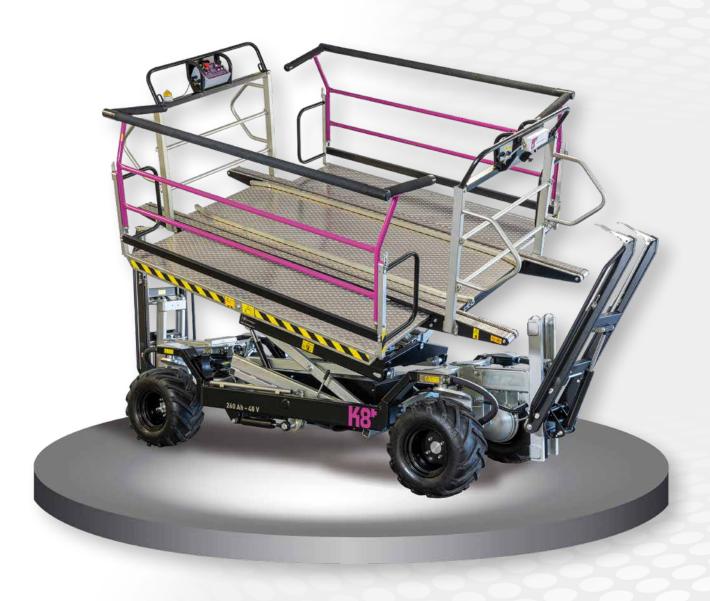

### Powerful

Our flagship K8+ is the strongest lifting platform on the market and has been designed for the most demanding requirements in the field. The unique certified travel inclination of 58%and slope inclination of 30% guarantee safe working at all times, while the large tyres provide optimum handling on all surfaces. The K8+ is equipped as standard with all-wheel drive with processor-controlled traction as well as single wheel steering.

# Comfortable

The 2.5 m **extra-long platform** makes provides plenty of room for working. The **two control positions** (front and back) ensure comfortable operation when driving, meaning the machine can always be controlled **in the forward direction**.

# Make the most of the advantages:

- √ Highest certified inclination on the market
- √ Maximum platform height of 2.8 m
- √ Extra-long working platform of 2.5 m