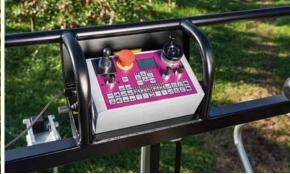

The clear control unit display provides useful information about the machine while, through our innovative **Windegger Connect system**, the performance data for your vehicle is under your control at all times.