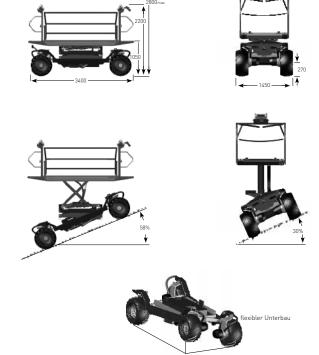

# Chassis

- ✓ Two independent swing axles✓ Outer wheel distance: 1.38 m
- V Width: 1.45 m V Height: 2.2 m
- ✓ Length without stackers: 3.4 m
- ✓ Length with stackers (retracted): 3.9 m
- ✓ Turning radius, inner: 1.05 m✓ Ground clearance: 0.27 m
- $\sqrt{2}$  stackers, each with carrying capacity of 400 kg
- √ Weight (inc. stackers) 2,300 kg

# Working platform

- ✓ Width: 1.2–2.4 m steplessly adjustable
  ✓ Height: 1.05–2.8 m hydraulically adjustable
- ✓ Length: 2.5 m