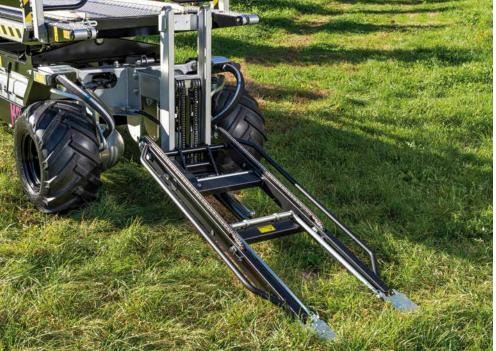

# **High performance**

The K8+ has a **revised lifting system** that guarantees smooth delivery of large crates onto the platform. The chain hoist embedded into the forklift makes it both easier and safer to load and unload large crates, particularly on **sloping terrain**. This system is unique.

# Chassis

- ✓ Two independent swing axles✓ Outer wheel distance: 1.38 m
- V Width: 1.45 m V Height: 2.2 m
- ✓ Length without stackers: 3.4 m
- ✓ Length with stackers (retracted): 3.9 m
- ✓ Turning radius, inner: 1.05 m✓ Ground clearance: 0.27 m
- $\sqrt{2}$  stackers, each with carrying capacity of 400 kg
- √ Weight (inc. stackers) 2,300 kg