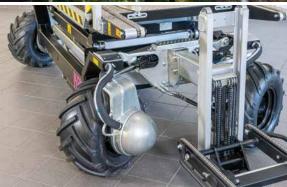

## Safe

The machine's extremely low centre of gravity and numerous technical details make it extremely safe in operation, protecting you and your workers from accident: The chain hoist is integrated into the platform, thus allowing operators to move freely while preventing tripping accidents. An automatic swing guard while the machine is stationary further increases stability.

# **High performance**

The K8+ has a **revised lifting system** that guarantees smooth delivery of large crates onto the platform. The chain hoist embedded into the forklift makes it both easier and safer to load and unload large crates, particularly on **sloping terrain**. This system is unique.