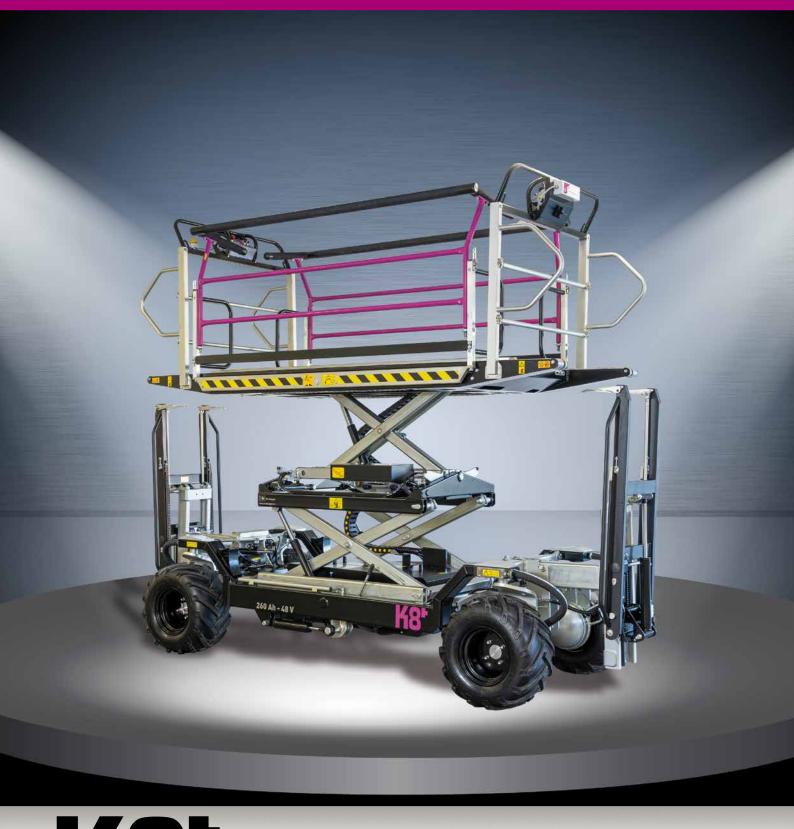

# **K8**<sup>+</sup>

### Powerful

Our flagship K8+ is the strongest lifting platform on the market and has been designed for the most demanding requirements in the field. The unique certified travel inclination of 58%and slope inclination of 30% guarantee safe working at all times, while the large tyres provide optimum handling on all surfaces. The K8+ is equipped as standard with all-wheel drive with processor-controlled traction as well as single wheel steering.

## Safe

The machine's extremely low centre of gravity and numerous technical details make it extremely safe in operation, protecting you and your workers from accident: The chain hoist is integrated into the platform, thus allowing operators to move freely while preventing tripping accidents. An automatic swing guard while the machine is stationary further increases stability.

# Comfortable

The 2.5 m **extra-long platform** makes provides plenty of room for working. The **two control positions** (front and back) ensure comfortable operation when driving, meaning the machine can always be controlled **in the forward direction**.

# Make the most of the advantages:

- √ Highest certified inclination on the market
- √ Maximum platform height of 2.8 m
- √ Extra-long working platform of 2.5 m